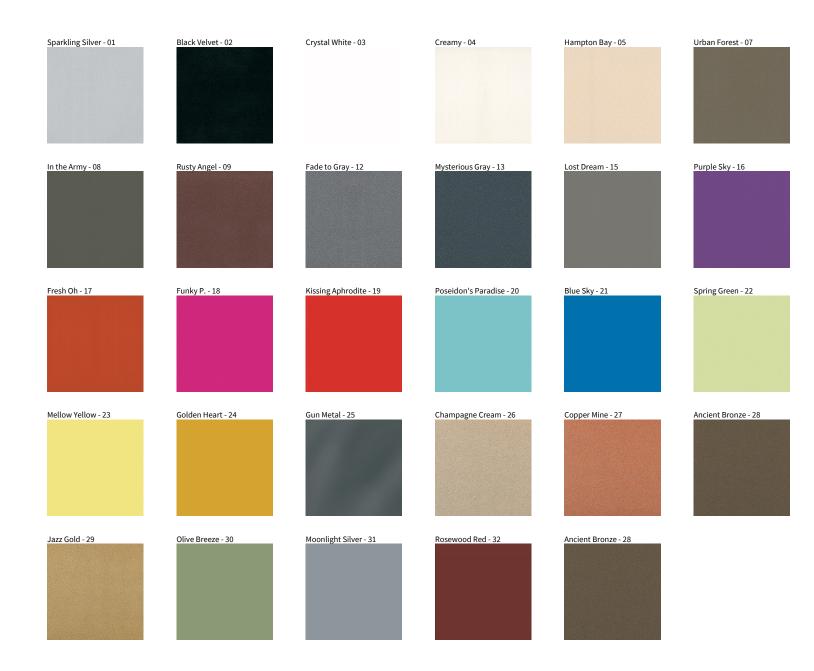

## **BIONIQ ROUND WALLWASH RECESSED**

COLOR FINISH CHART

| PROJECT  |  |
|----------|--|
| TYPE     |  |
| NOTES    |  |
| QUANTITY |  |
| DATE     |  |

**Digital:** Not all screens are calibrated the same, and therefore, colors will appear differently between screens. **Physical:** When texture is involved, there will be variations in color, character and tone within a product series and between product families.

**Gun Metal:** No Gun Metal finish is alike. It combines a mixture of transparent and black color particles which ensures a highly individual effect and no luminaire being identical. **Champagne Cream, Copper Mine, Ancient Bronze + Jazz Gold:** These finishes have slight fading from specific powder coating production. Each luminaire will slightly vary.